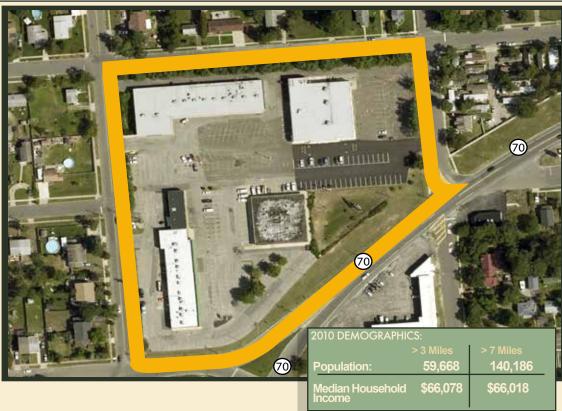

LAKEHURST CIRCLE CENTER Approx. 11,000 Sq. Ft. Available Route 70, Lakehurst, Ocean County, New Jersey

Join Dollar General variety store at Lakehurst Circle Shopping Center. The center consists of 60,391 sq. ft. of retail space and is located on Route 70 in Lakehurst, New Jersey in close proximity to Brick and Toms River. The center is approximately two miles from Joint Base McGuire-Dix-Lakehurst Military Center, Leisure Knoll (1,665 homes), and River Pointe(570 homes). According to the 2015 NJ DOT traffic count, an average of 28,971 vehicles pass this location daily.