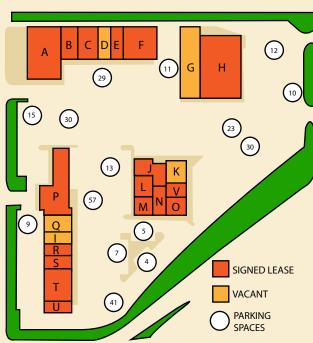

## For further information call:

Anthony Salvemini Rosetto Realty Group, LLC. 255 Main Street Toms River, NJ 08753

> T. (732)244-6700 C. (732)684-4994

Anthony@rosettorealty.com www.lakehurstcircle.com

| 1 | SPACE                  | TENANT             | AREA   |
|---|------------------------|--------------------|--------|
|   | Α                      | LOGISTICS/SHIPPING | 6,732  |
|   | В                      | MEDICAL            | 3,008  |
|   | C                      | CHINESE REST.      | 2,560  |
| ı | D                      | VACANT             | 1,280  |
| ı | Е                      | BEAUTY             | 1,280  |
| J | F                      | PIZZA              | 4,480  |
|   | G                      | VACANT             | 4,865  |
|   | Н                      | DOLLAR GENERAL     | 11,117 |
|   | I                      | VACANT             | 972    |
| П | J                      | POOL SUPPLY        | 2,421  |
| ١ | K                      | VACANT             | 1,240  |
| 4 | L                      | OFFICE             | 1,221  |
|   | М                      | DOCTOR             | 1,221  |
|   | N                      | MEDICAL            | 1,400  |
|   | 0                      | MEDICAL            | 1,480  |
|   | Р                      | AUTO REPAIR        | 4,888  |
|   | Q                      | VACANT             | 1,944  |
|   | R                      | RECRUITMENT        | 972    |
|   | S                      | RECRUITMENT        | 972    |
|   | T                      | HEALTH CARE        | 3,888  |
|   | U                      | DOG GROOMER        | 972    |
|   | V                      | OFFICE             | 1,480  |
|   | LAST UPDATED 11/4/2022 |                    |        |